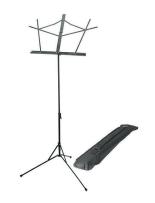

#### **COMPACT SHEET MUSIC STAND**

Folds for easy storage and portability w/ a spring-loaded trigger release and the 2-section vertical shaft w/ cam locking clutch and tilting book plate adjusts for sitting or standing positions. Height adjusts 26" - 40".

|          |               | List  | Dealer |
|----------|---------------|-------|--------|
| SM7122B  | Stand\$2      | 26.99 | \$8.56 |
| SM7122BB | Stand w/ Bag3 | 0.99  | 10.19  |

Call Your Sales Rep For Special Quantity Discounts On Manhasset Stands!