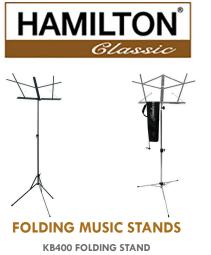

#### **INSTRUMENT STANDS**

|           | Item No. Dealer | Net* | Item No. L | Dealer Net* | Item No.         | Dealer Net*            | Item No. | Dealer Net       |
|-----------|-----------------|------|------------|-------------|------------------|------------------------|----------|------------------|
| Trumpet   | KM15213B \$18   | 8.50 | DS510BB    | \$23.87     | GFWTRUMPET       | \$16.20                | TRS7301B | 6 for \$11.49 ea |
| Trombone  | KM1499BK \$48   | 8.50 | DS520B     | \$34.12     | GFWTBONE         | \$25.92                | TS7101B  | 6 for \$16.89 ea |
| Tuba      | KM1494 \$9      | 1.00 | DS552B     | \$59.24     |                  |                        |          |                  |
| Clarinet  | KM15222 \$12    | 2.50 | DS640BB    | \$20.44     | GFWCLRFLU        | \$12.96                | FS7000B  | 6 for \$8.89 ea  |
| Saxophone | KM14300B \$25   | 5.00 | DS530BB    | \$29.96     | GFWSAXFLU (w/Flu | te Peg) <b>\$22.68</b> | SXS7101B | 6 for \$15.79 ea |
| Flute     | KM15232 \$12    | 2.00 | DS640BB    | \$20.44     |                  |                        | FS7000B  | 6 for \$8.89 ea  |

<sup>\*</sup>Minimum Order Quantities Apply. Call Your Sales Rep for Details.

Bright chrome plated for maximum durability. Cam-lock levers for height adjustment; fixed desk. Adusts from 24"-55"

| КВ400ВК | Black  | 12 for | \$7.92 ea. |
|---------|--------|--------|------------|
|         | Nickel |        |            |
|         |        |        |            |