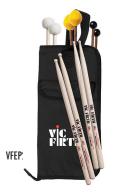

## vic Firth

VFEP1 — Vic Firth BSB stick bag equipped with an SD1, M5 and M14.

VFEP2A — Vic Firth BSB stick bag equipped with an SD1, SD2, M3, M6 and T3.