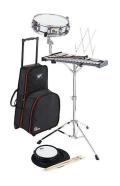

## vic Firth

- 2.5+ octaves satin aluminum finish bells + 3½"x14" snare drum
- 8" tunable pad
- SD1 general mallets: 1/8 ball, birch shaft
- Full padded nylon mounted on ABS frame w/ wheels and retractable handle
- · Stand Adjustable to concert hgt

V7806......Special Net \$339.83

- 32-note bells (F5-C8)
- 8" drum practice pad
- Double sided mallets
- Stand is adjustable from 25" 38"
- Carrying Case w/ backpack straps, side & top handles and wheels

BSK2500.....Special Net \$149.41