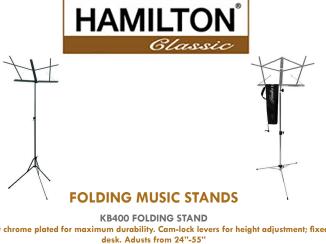

<sup>\*</sup>Minimum Order Quantities Apply. Call Your Sales Rep for Details.

Bright chrome plated for maximum durability. Cam-lock levers for height adjustment; fixed

KB400BK Black...... 12 for \$7.62 ea. KB400N

**KB900 DELUXE FOLDING STAND** 

Large diameter welded tubes w/ knob adjustments - stable and secure tilting desk; includes carry bag. Adusts from 24"-55"

KB900N 

Call Your Sales Rep For Special Quantity **Discounts On Manhasset Stands!** 