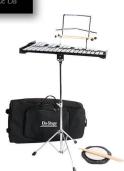

V7806......Special Net \$339.83

- 32-note bells (F5-C8)
- 8" drum practice pad
- Double sided mallets
- Stand is adjustable from 25" 38"
- Carrying Case w/ backpack straps, side & top handles and wheels

BSK2500.....Special Net \$149.41