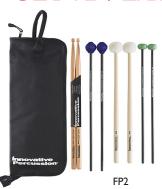

### Innovative Percussion

FPI

Fundamental Educational Elementary Pack contains F8, F10, IP-LD, SB-3

FP2

Fundamental Educational Intermediate Pack contains F2, F9, GT-3, IP-LD, SB-3

Try the sticks out on Practice Pads by Aquarian, Gladstone, Realfeel, Remo, Vater, Vic Firth, etc.