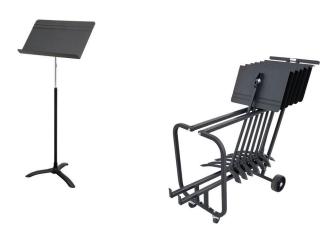

**KB900 DELUXE FOLDING STAND** 

Large diameter welded tubes w/ knob adjustments - stable and secure tilting desk; includes carry bag. Adusts from 24"-55"

KB900N 

Call Your Sales Rep For Special Quantity **Discounts On Manhasset Stands!** 