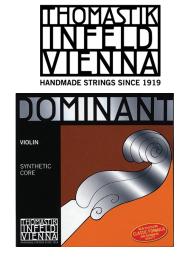

#### **VIOLIN STRINGS**

50 & 25% Discount on All Super Sensitive RED LABEL Strings Sets Violin - Viola - Cello - Bass \*also on Light & Dark Rosin

Dominant <u>Violin</u> Strings Set
All Sizes.....Dealer Net - \$47.00