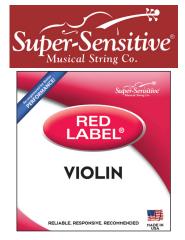

#### **VIOLIN STRINGS**

50 & 25% Discount on All Super Sensitive RED LABEL Strings Sets Violin - Viola - Cello - Bass \*also on Light & Dark Rosin

Dominant <u>Violin</u> Strings Set
All Sizes.....Dealer Net - \$47.00