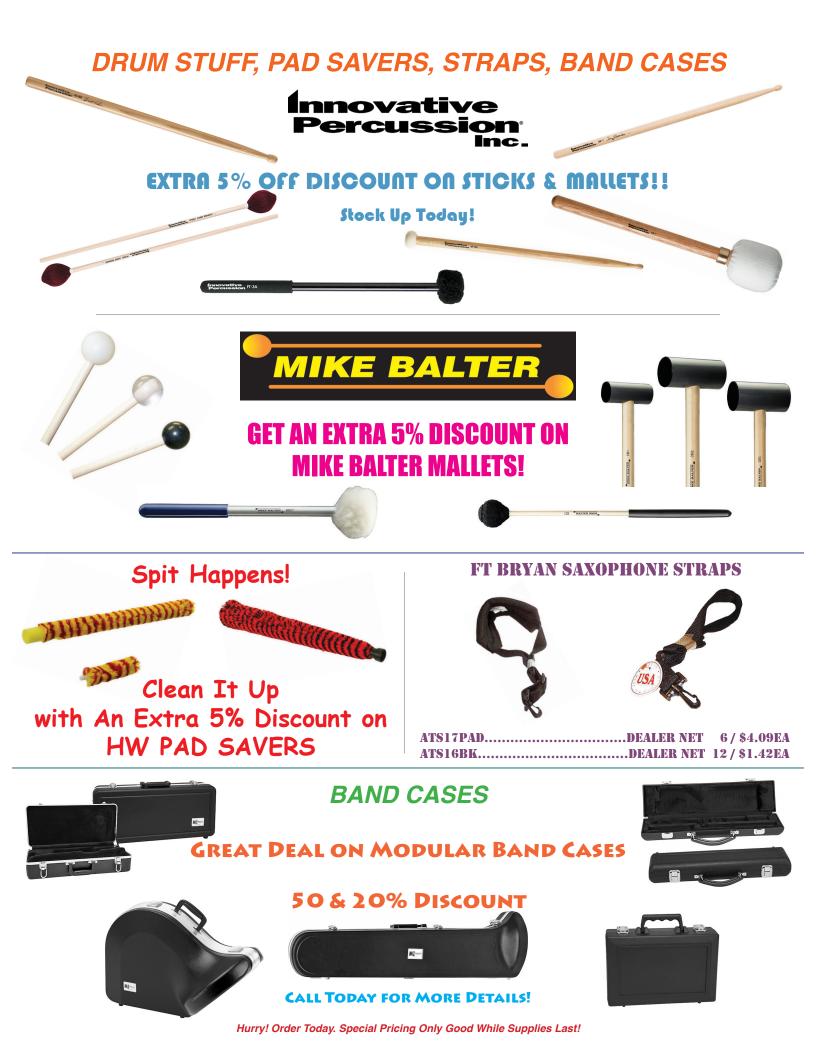

## **INSTRUMENT CLEANING KITS, SWABS & OILS**

|           | HERCO    |                  | PLAYERS<br>Multe Accounter |            | <b>EXAMAHA</b> |                  | Selmer   |            |
|-----------|----------|------------------|----------------------------|------------|----------------|------------------|----------|------------|
|           | Item No. | Dealer Net*      | Item No.                   | Dealer Net | Item No.       | Dealer Net       | Item No. | Dealer Net |
| Trumpet   | HE81     | 3 for \$11.39 ea | MKHTRSS                    | \$6.45     | YACTRKIT       | \$14.27          | S366T    | \$13.50    |
| Trombone  | HE110    | 3 for \$9.37 ea  | MKHTBSS                    | \$6.45     | YACSLKIT       | \$13.25          | S366B    | \$15.00    |
| Clarinet  | HE106    | 6 for \$8.10 ea  | MKHCCSS                    | \$6.45     | YACCLKIT       | \$1 <i>2.</i> 75 | S366C    | \$13.00    |
| Saxophone | HE108    | 3 for \$9.08 ea  | MKHSXSS                    | \$6.45     | YACSAXKIT      | \$14.27          | S366S    | \$13.50    |
| Flute     | HE107    | 3 for \$7.70 ea  | MKHFLSS                    | \$5.78     | YACFLKIT       | \$11.25          | S366F    | \$15.00    |
| Low Brass |          |                  | MKHLB                      | \$9.49     | YACLBPKIT      | \$14.27          | S366L    | \$15.50    |